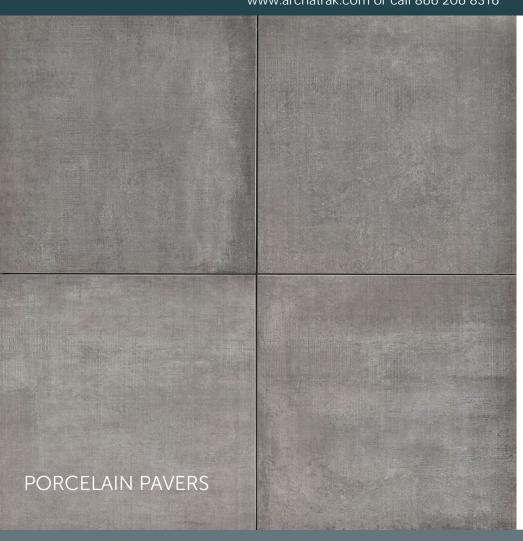

## KRONOS SANDALO

Warm toned, mid grey cement look paver with a hint of olive brown. Lightly textured finish giving the appearance of a cloth dragged across horizontal and perpendicular directions. Individual pavers display moderate color and shade variation.

Color & Shade Variation:

V3 High shade & texture variation Thickness: 3/4"

Weight: 9 lb/sq.ft.

Packing: 2 pcs/ctn (24"x24")

2 pcs/ctn (16"x48")

Water absorption: <0.5% Static load (center) 2160lbf

Slip resistance R11 (DIN51130)

Frost resistance: resistant

Size:

23 1/2" x 23 1/2" 15 5/8" X 47 1/8"

7 3/4" X 47 1/8"

31 1/2" X 31 1/2"

47 1/8" x 23 1/2"